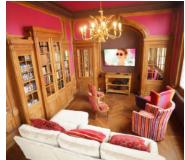

## CHÂTEAU D'HALLINES FACILITIES INCLUDE

Dining Room/Hall for 30 people • Red Sitting Room • Grey Sitting Room • Library and Cinema • Terrace • Large modern Kitchen • Snooker and Pool Room • TV Room • Trampoline Room • Entrance Hall with original marble staircase • Playroom with table tennis • Wonderful grounds to explore extending to 4 hectares • Bridge over the River Aa • Lawns for playing games • Tennis Court • Bikes to use • Boules • Sunloungers... the list goes on and on! • Wi-fi throughout • Not included: Televisions or tea making in rooms, no lift.