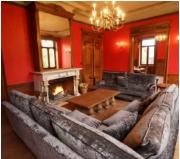

## CHÂTEAU D'HALLINES FACILITIES INCLUDE

Dining Room/Hall for 30 people • Red Sitting Room • Grey Sitting Room • Library and Cinema • Terrace • Large modern Kitchen • Snooker and Pool Room • TV Room • Trampoline Room • Entrance Hall with original marble staircase • Playroom with table tennis • Wonderful grounds to explore extending to 4 hectares • Bridge over the River Aa • Lawns for playing games • Tennis Court • Bikes to use • Boules • Sunloungers... the list goes on and on! • Wi-fi throughout • Not included: Televisions or tea making in rooms, no lift.