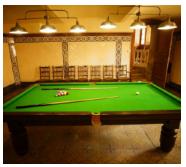

## CHÂTEAU D'HALLINES FACILITIES INCLUDE

Dining Room/Hall for 30 people • Red Sitting Room • Grey Sitting Room • Library and Cinema • Terrace • Large modern Kitchen • Snooker and Pool Room • TV Room • Trampoline Room • Entrance Hall with original marble staircase • Playroom with table tennis • Wonderful grounds to explore extending to 4 hectares • Bridge over the River Aa • Lawns for playing games • Tennis Court • Bikes to use • Boules • Sunloungers... the list goes on and on! • Wi-fi throughout • Not included: Televisions or tea making in rooms, no lift.