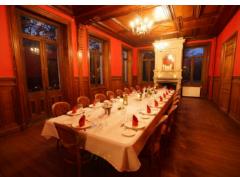

## WHAT THE TRIP INCLUDES

Coach travel from Ashford at 12.00 to Hallines via the Shuttle and return • En-suite rooms • All wine, beers, mixers, soft drinks and bottled water on the coach and at the château • Full use of coach for outings and picnics • All food for breakfasts and dinners/BBQs/buffets at the château • Some dinners around the grand dining table • Not included: Personal spending, admissions to attractions plus any agreed restaurant meals out

## CHÂTEAU D'HALLINES FACILITIES INCLUDE

Dining Room/Hall for 30 people • Red Sitting Room • Grey Sitting Room • Library and Cinema • Terrace • Large modern Kitchen • Snooker and Pool Room • TV Room • Trampoline Room • Entrance Hall with original marble staircase • Playroom with table tennis • Wonderful grounds to explore extending to 4 hectares • Bridge over the River Aa • Lawns for playing games • Tennis Court • Bikes to use • Boules • Sunloungers... the list goes on and on! • Wi-fi throughout • Not included: Televisions or tea making in rooms, no lift.