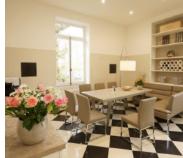

## CHÂTEAU D'HALLINES FACILITIES INCLUDE

Dining Room/Hall for 30 people • Red Sitting Room • Grey Sitting Room • Library and Cinema • Terrace • Large modern Kitchen • Snooker and Pool Room • TV Room • Trampoline Room • Entrance Hall with original marble staircase • Playroom with table tennis • Wonderful grounds to explore extending to 4 hectares • Bridge over the River Aa • Lawns for playing games • Tennis Court • Bikes to use • Boules • Sunloungers... the list goes on and on! • Wi-fi throughout • Not included: Televisions or tea making in rooms, no lift.